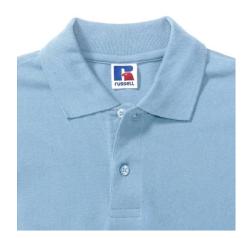

## **Specification**

RUSSELL Men's CLASSIC POLYCOTTON POLO made from a single double yarn that produces fine and strong pike material. Classic stitching on the side, collar and shoulder reinforcements, double stitch along the shoulders, bottom and around the armpits, extra stitches around the shoulder pads, two button color shirts, spare button sky blue 2XL