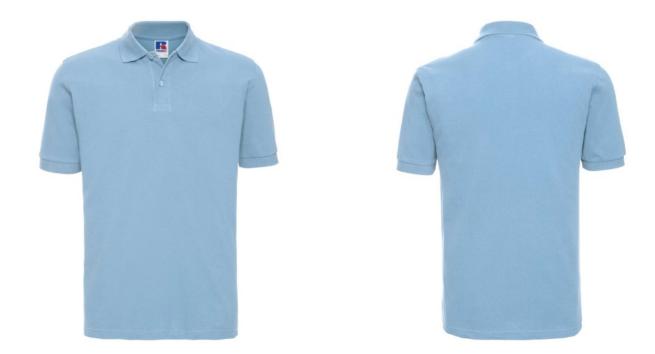

## **RUSSELL MEN'S CLASSIC POLYCOTTON POLO**

### **Basic informations**

Size: 2XL Length: 58 Width: 38 Height: 27

Printing type: Vez

Size: 2XL

Color: Sky blue

## **Specification**

RUSSELL Men's CLASSIC POLYCOTTON POLO made from a single double yarn that produces fine and strong pike material. Classic stitching on the side, collar and shoulder reinforcements, double stitch along the shoulders, bottom and around the armpits, extra stitches around the shoulder pads, two button color shirts, spare button sky blue 2XL